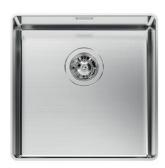

### **Sink Phantom**

Kitchen Sinks Code: 4340 001

#### **DETAILS**

Edge/Installation Type

| Luge/mstallation Type | Trash mount   Top mount   |
|-----------------------|---------------------------|
| Material              | AISI 304 stainless steel  |
| Texture               | Brushed in line           |
| Finish                | Foster brushed            |
| Base                  | 45 cm                     |
| Width                 | 41.6 cm                   |
| Dimensions            | 416x416 mm                |
| Bowl dimension        | 400 x 400 mm              |
| Built-in hole         | View technical data sheet |
|                       |                           |