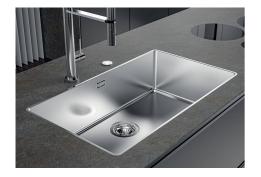

### **Sink Phantom**

Kitchen Sinks Code: 4340 001

#### **DETAILS**

Edge/Installation Type

| Luge/mstallation Type | Trash mount   Top mount   |
|-----------------------|---------------------------|
| Material              | AISI 304 stainless steel  |
| Texture               | Brushed in line           |
| Finish                | Foster brushed            |
| Base                  | 45 cm                     |
| Width                 | 41.6 cm                   |
| Dimensions            | 416x416 mm                |
| Bowl dimension        | 400 x 400 mm              |
| Built-in hole         | View technical data sheet |
|                       |                           |

Flush-mount | Top-mount

| Standard fittings                     | Fixing hooks, gasket, drain, overflow and siphon, boxed packing                                                                                                                                                                                                      |
|---------------------------------------|----------------------------------------------------------------------------------------------------------------------------------------------------------------------------------------------------------------------------------------------------------------------|
| Mixer holes                           | No standard holes                                                                                                                                                                                                                                                    |
| Drainer                               | No                                                                                                                                                                                                                                                                   |
| Waste fitting                         | 3,5" drain                                                                                                                                                                                                                                                           |
| Number of bowls                       | 1 bowl                                                                                                                                                                                                                                                               |
| FEATURES                              |                                                                                                                                                                                                                                                                      |
|                                       |                                                                                                                                                                                                                                                                      |
| Basket 3,5" waste fitting             | The drain is equipped with a large 3.5" drain, with the practical basket cap that prevents the discharge of solid parts.                                                                                                                                             |
| Basket 3,5" waste fitting  Deep bowls |                                                                                                                                                                                                                                                                      |
|                                       | discharge of solid parts.  This bowls reach an important depth, over 20 cm, thanks to the advanced production                                                                                                                                                        |
| Deep bowls                            | This bowls reach an important depth, over 20 cm, thanks to the advanced production technology, that can be offer great capiency and practicity in all the washing operations.  Imm thick steel. A significant thickness, which guarantees the maximum sturdiness and |