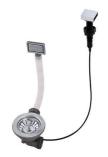

ess steel plate rack 8100 154



8100 303 \* only in combination with the accessory 8644 101

Stainless steel plate rack



Stainless steel plate rack 8100 201



**White bowl** 8153 100



Black grid 8100 617



Graters kit with ring-holder and food collection tray

8644 101

8159 101
\* only in combination with the accessory



Griglia Black 8100 653

Griglia Black

8100 651



**Griglia Black** 8100 652



Iroko-wood sliding chopping board with stainless steel colander

8644 044



Stainless steel perforated tray

8151 000

\* only in combination with the accessory 8644 101



Stainless steel perforated tray PVD Copper

8151 008



Stainless steel perforated tray PVD Gold

8151 009



Stainless steel perforated tray PVD Gun Metal

8151 006



#### **OPTIONAL AUTOMATIC WASTE FITTINGS**



Automatic waste fitting - PM 8407 113



Space automatic waste fitting - PA 8407 108



Space automatic waste fitting - PE 8407 109



Space Light automatic waste fitting - PL 8407 117



Space Push automatic waste fitting - PP

8407 116