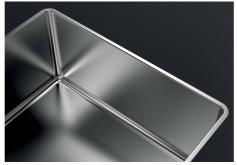

Flush-mount | Top-mount

| Standard fittings                     | Fixing hooks, gasket, drain, overflow and siphon, boxed packing                                                                                                                                                                                                      |
|---------------------------------------|----------------------------------------------------------------------------------------------------------------------------------------------------------------------------------------------------------------------------------------------------------------------|
| Mixer holes                           | No standard holes                                                                                                                                                                                                                                                    |
| Drainer                               | No                                                                                                                                                                                                                                                                   |
| Waste fitting                         | 3,5" drain                                                                                                                                                                                                                                                           |
| Number of bowls                       | 1 bowl                                                                                                                                                                                                                                                               |
| FEATURES                              |                                                                                                                                                                                                                                                                      |
|                                       |                                                                                                                                                                                                                                                                      |
| Basket 3,5" waste fitting             | The drain is equipped with a large 3.5" drain, with the practical basket cap that prevents the discharge of solid parts.                                                                                                                                             |
| Basket 3,5" waste fitting  Deep bowls |                                                                                                                                                                                                                                                                      |
|                                       | discharge of solid parts.  This bowls reach an important depth, over 20 cm, thanks to the advanced production                                                                                                                                                        |
| Deep bowls                            | This bowls reach an important depth, over 20 cm, thanks to the advanced production technology, that can be offer great capiency and practicity in all the washing operations.  Imm thick steel. A significant thickness, which guarantees the maximum sturdiness and |