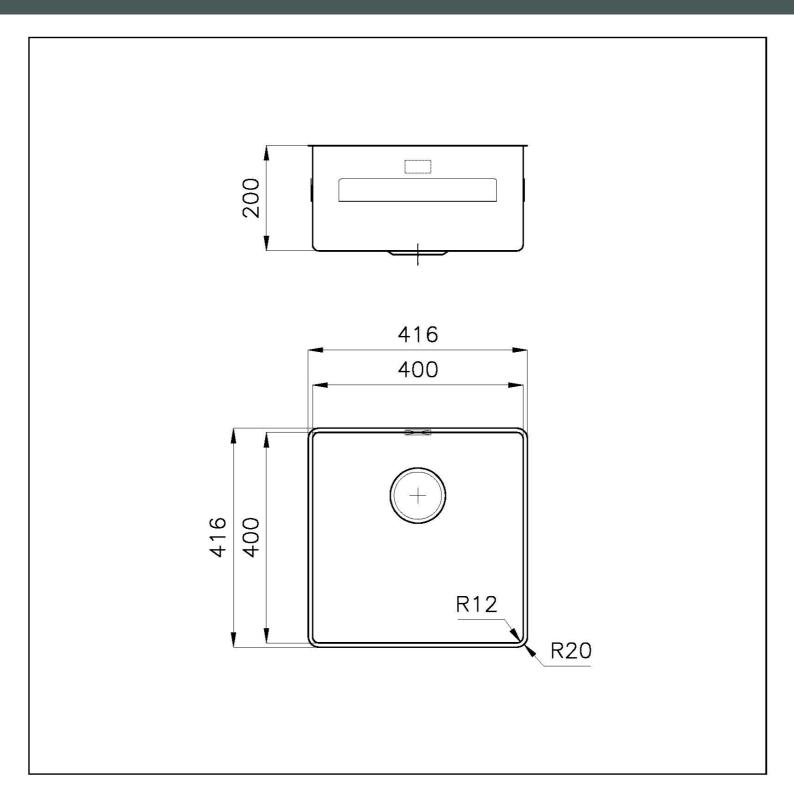

#### **DETAILS**

Edge/Installation Type

| Luge/mstallation Type | Trash mount   Top mount   |
|-----------------------|---------------------------|
| Material              | AISI 304 stainless steel  |
| Texture               | Brushed in line           |
| Finish                | Foster brushed            |
| Base                  | 45 cm                     |
| Width                 | 41.6 cm                   |
| Dimensions            | 416x416 mm                |
| Bowl dimension        | 400 x 400 mm              |
| Built-in hole         | View technical data sheet |
|                       |                           |

#### **TECHNICAL DATA**