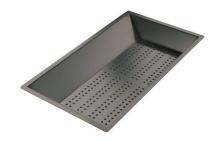

Griglia Black 8100 653

Griglia Black

8100 651

**Griglia Black** 8100 652

Iroko-wood sliding chopping board with stainless steel colander

8644 044

Stainless steel perforated tray

8151 000