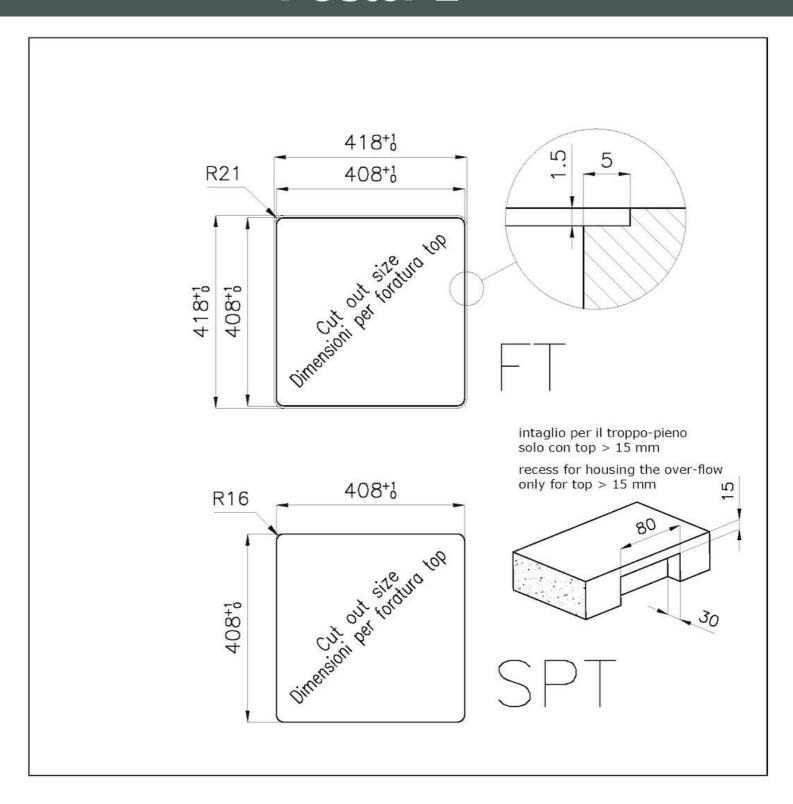

|
|                                       | discharge of solid parts.  This bowls reach an important depth, over 20 cm, thanks to the advanced production                                                                                                                                                        |
| Deep bowls                            | This bowls reach an important depth, over 20 cm, thanks to the advanced production technology, that can be offer great capiency and practicity in all the washing operations.  Imm thick steel. A significant thickness, which guarantees the maximum sturdiness and |

#### **TECHNICAL DATA**









#### **GALLERY**





#### **OPTIONAL ACCESSORIES**



Cestello inox 8612 000



Glass chopping board 8631 300



HPDE Chopping board 8657 001



HPDE Twin chopping board 8644 101



Stainless steel plate rack 8100 154



8100 303 \* only in combination with the accessory 8644 101

Stainless steel plate rack



Stainless steel plate rack 8100 201



**White bowl** 8153 100



Black grid 8100 617



Graters kit with ring-holder and food collection tray

8644 101

8159 101
\* only in combination with the accessory



Griglia Black 8100 653

Griglia Black

8100 651



**Griglia Black** 8100 652



Iroko-wood sliding chopping board with stainless steel colander

8644 044



Stainless steel perforated tray

8151 000

\* only in combination with the accessory 8644 101



Stainless steel perfor