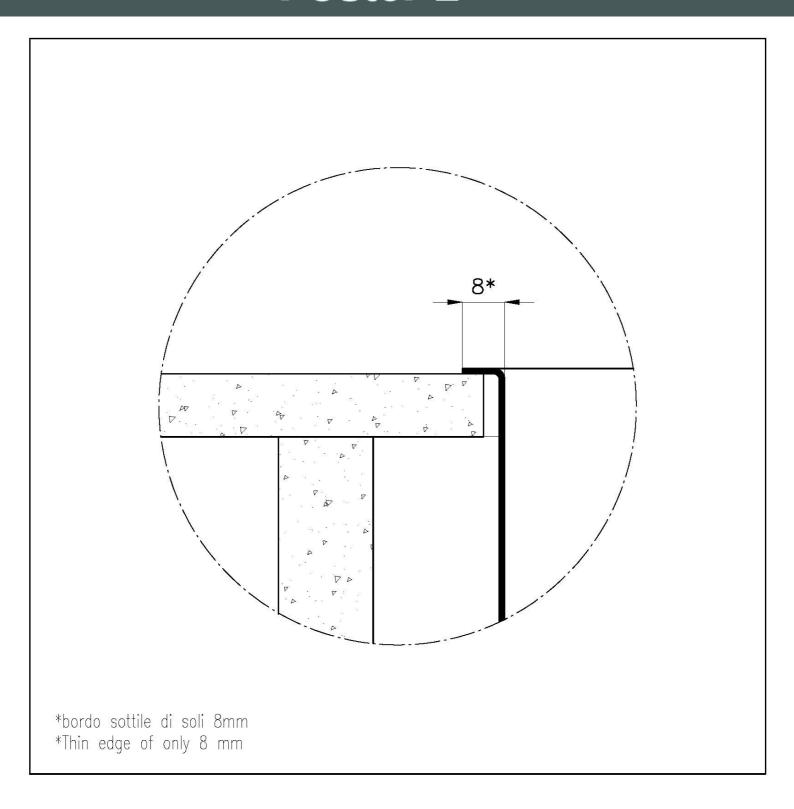

|
|                                       | discharge of solid parts.  This bowls reach an important depth, over 20 cm, thanks to the advanced production                                                                                                                                                        |
| Deep bowls                            | This bowls reach an important depth, over 20 cm, thanks to the advanced production technology, that can be offer great capiency and practicity in all the washing operations.  Imm thick steel. A significant thickness, which guarantees the maximum sturdiness and |

#### **TECHNICAL DATA**









#### **GALLERY**





#### **OPTIONAL ACCESSORIES**



Cestello inox 8612 000



Glass chopping board 8631 300



HPDE Chopping board 8657 001



HPDE Twin chopping board 8644 101



Stainless steel plate rack 8100 154



8100 303 \* only in combination with the accessory 8644 101

Stainless steel plate rack



Stainless steel plate rack 8100 201



**White bowl** 8153 100



Black grid 8100 617



Graters kit with ring-holder and food collection tray

8644 101

8159 101
\* only in combination with the accessory



Griglia Black 8100 653

Griglia Black

8100 651



**Griglia Black** 8100 652



Iroko-wood sliding chopping board with stainless steel colander

8644 044



Stainless steel perforated tray

8151 000

\* only in combination with the accessory 8644 101



Stainless steel perf