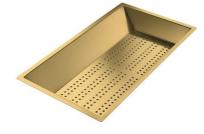

\* only in combination with the accessory 8644 101

Stainless steel perforated tray PVD Copper

8151 008

Stainless steel perforated tray PVD Gold

8151 009

Stainless steel perforated tray PVD Gun Metal

8151 006