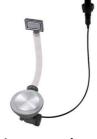

#### **OPTIONAL AUTOMATIC WASTE FITTINGS**

Automatic waste fitting - PM 8407 113

Space automatic waste fitting - PA 8407 108

Space automatic waste fitting - PE 8407 109

Space Light automatic waste fitting - PL 8407 117