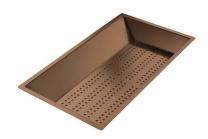

\* only in combination with the accessory 8644 101

Stainless steel perforated tray PVD Copper

8151 008

Stainless steel perforated tray PVD Gold

8151 009

Stainless steel perforated tray PVD Gun Metal

8151 006